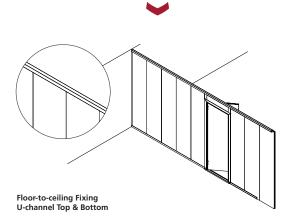

Soundscreen can be installed floor-to-ceiling using supplied u-channels or for a free-standing system choose our universal support, which can hold 1 - 6 16kg weights.

This fact sheet is for illustrative purposes only and based on the latest information at the time of print. Installation methods may vary depending on specific project requirements. Westgate Global reserve the right to make changes at any time without notice.

A range of panel heights are available and panels can be installed floor-to-ceiling or free-standing using Westgate's unique universal support. The Soundscreen panel is available to purchase only, supports are available to hire.