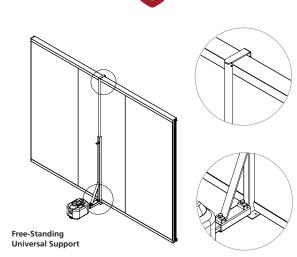

Soundscreen can be installed floor-to-ceiling using supplied u-channels or for a free-standing system choose our universal support, which can hold 1 - 6 16kg weights.

This fact sheet is for illustrative purposes only and based on the latest information at the time of print. Installation methods may vary depending on specific project requirements. Westgate Global reserve the right to make changes at any time without notice.

A range of panel heights are available and panels can be installed floor-to-ceiling or free-standing using Westgate's unique universal support. The Soundscreen panel is available to purchase only, supports are available to hire.