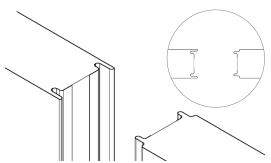

\*System installed floor-to-ceiling. Free-standing system may not meet 34dB sound reduction

Installation

Panels join with a tongue and groove system. Corner posts and T-sections for perpendicular walls also available.