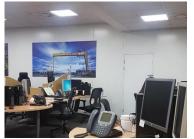

#### **MULTIPLEX**

Location: Bankside Yard West

Overview:
Panels transferred from
Marble Arch project after
2.5 years of use and used in
conjunction with new
panels on the Bankside
project