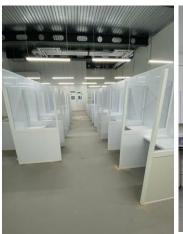

#### **MULTIPLEX**

Location: Marble Arch Place, London

Overview: Internal site offices and welfare facilities

Solution: Firescreen (220 l/m) Budget (30 l/m)