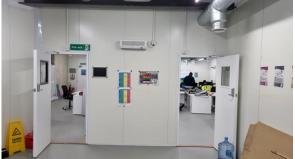

#### **MULTIPLEX**

Location: Marble Arch Place, London

Overview: Internal site offices and welfare facilities

Solution: Firescreen (220 l/m) Budget (30 l/m)