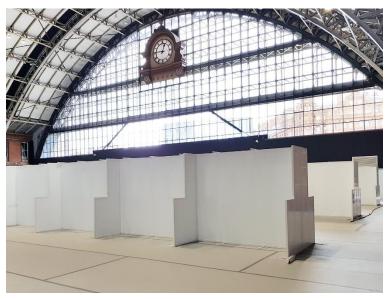

# CASE STUDY: Integrated Health Projects (Vinci & Sir Robert McAlpine)

Location: NHS Nightingale Hospital, G-Mex Centre, Manchester

Overview: Walling for temporary wards and bays

Solution: Hoardfast PVC (2800m)

## Funds Generated From G-Mex Manchester