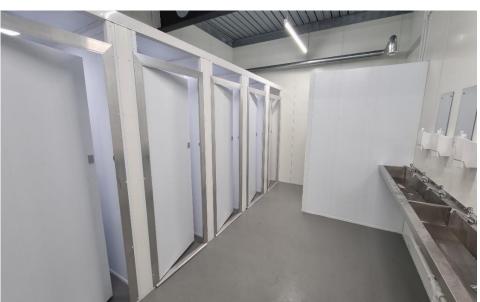

#### **MULTIPLEX**

Location: Marble Arch Place, London

Overview: Internal site offices and welfare facilities

Solution: Firescreen (220 l/m) Budget (30 l/m)