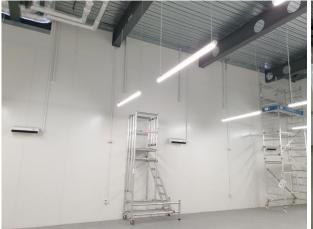

# CASE STUDY: Integrated Health Projects (Vinci & Sir Robert McAlpine)

Location: NHS Nightingale Hospital, G-Mex Centre, Manchester

Overview: Walling for temporary wards and bays

Solution: Hoardfast PVC (2800m)