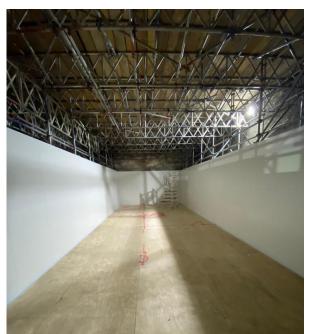

## CASE STUDY: Multiplex

#### **MULTIPLEX**

Location: Marble Arch Place, London

Overview: Internal site offices and welfare facilities

Solution: Firescreen (220 l/m) Budget (30 l/m)

#### **MULTIPLEX**

Location: Bankside Yard West

Overview:
Panels transferred from
Marble Arch project after
2.5 years of use and used in
conjunction with new
panels on the Bankside
project