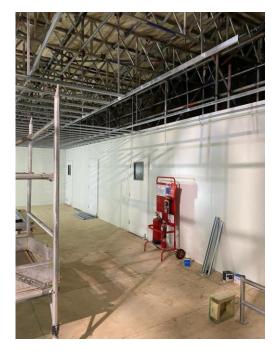

## CASE STUDY: Multiplex

#### **MULTIPLEX**

Location: Marble Arch Place, London

Overview: Internal site offices and welfare facilities

Solution: Firescreen (220 l/m) Budget (30 l/m)

#### **MULTIPLEX**

Location: Bankside Yard West

Overview:
Panels transferred from
Marble Arch project after
2.5 years of use and used in
conjunction with new
panels on the Bankside
project