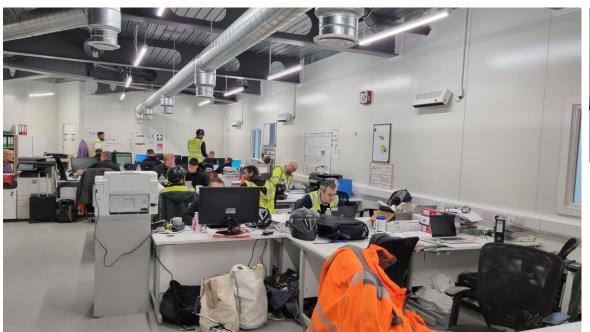

#### **MULTIPLEX**

Location: Bankside Yard West

Overview:
Panels transferred from
Marble Arch project after
2.5 years of use and used in
conjunction with new
panels on the Bankside
project