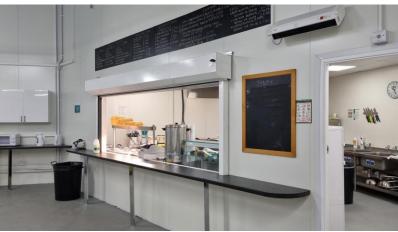

MANENT FABRIC PARTITION



TEMPORARY ENCLOSED BUILDING





TEMPORARY
BUILDING SCREEN





### MEET THE TEAM



**Curt Mann**Account Manager
curtmann@westgateuk.co.uk



Clive Turner
Client Relationship Manager
cliveturner@westgateuk.co.uk

#### HOARDFAST SUSTAINABLE PANELS



Funds generated from the recycling of Hoardfast UPVC panels are donated to Marine Conservation Society, a charity that works to reduce the impact of plastics on our environment, and various other UK charities.



# CASE STUDY: Integrated Health Projects (Vinci & Sir Robert McAlpine)









Location: NHS Nightingale Hospital, G-Mex Centre, Manchester

Overview: Walling for temporary wards and bays

Solution: Hoardfast PVC (2800m)



## Funds Generated From G-Mex Manchester





## Wates











## Canteen











## Wates











## Wates









## CASE STUDY: Wates









#### Location: Belfast

#### Overview:

Temporary noise and thermal barrier during cladding replacement

#### Solution:

Firescreen (400 l/m) for weatherproofing, acoustic and thermal properties



## CASE STUDY: Multiplex

#### **MULTIPLEX**





Location: Marble Arch Place, London

Overview: Internal site offices and welfare facilities

Solution: Firescreen (220 l/m) Budget (30 l/m)





## CASE STUDY: Multiplex





#### **MULTIPLEX**

Location: Bankside Yard West

Overview:
Panels transferred from
Marble Arch project after
2.5 years of use and used in
conjunction with new
panels on the Bankside
project







## Weathering Solutions







## Hoardfence - Sustainable External Hoarding











## HOARDFENCE - SUS