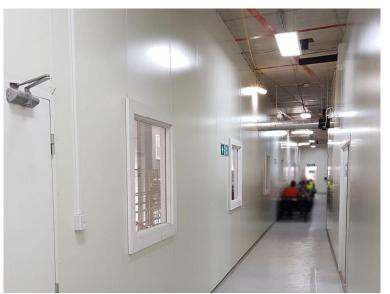

#### **MULTIPLEX**

Location: Marble Arch Place, London

Overview: Internal site offices and welfare facilities

Solution: Firescreen (220 l/m) Budget (30 l/m)

#### **MULTIPLEX**

Location: Bankside Yard West

Overview:
Panels transferred from
Marble Arch project after
2.5 years of use and used in
conjunction with new
panels on the Bankside
project