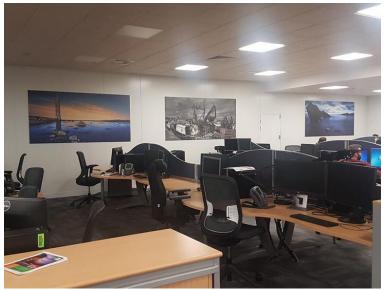

#### **MULTIPLEX**

Location: Marble Arch Place, London

Overview: Internal site offices and welfare facilities

Solution: Firescreen (220 l/m) Budget (30 l/m)