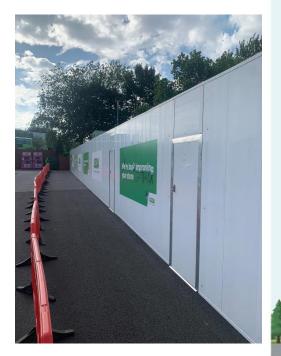

#### **MULTIPLEX**

Location: Marble Arch Place, London

Overview: Internal site offices and welfare facilities

Solution: Firescreen (220 l/m) Budget (30 l/m)

## CASE STUDY: Multiplex

#### **MULTIPLEX**

Location: Bankside Yard West

Overview:
Panels transferred from
Marble Arch project after
2.5 years of use and used in
conjunction with new
panels on the Bankside
project