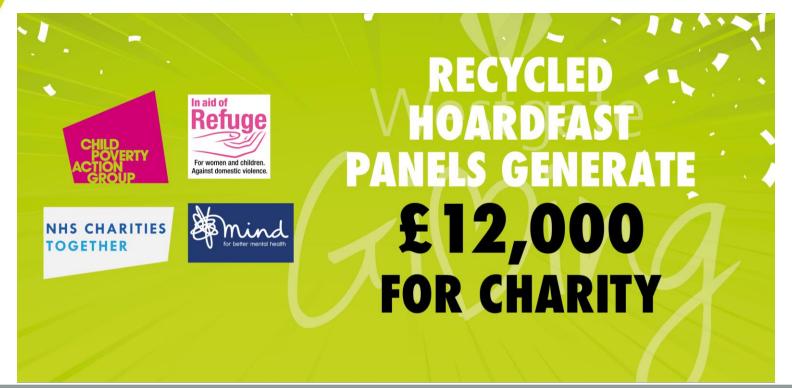

## Funds Generated From G-Mex Manchester

#### HOARDFAST SUSTAINABLE PANELS

Funds generated from the recycling of Hoardfast UPVC panels are donated to Marine Conservation Society, a charity that works to reduce the impact of plastics on our environment, and various other UK charities.

# CASE STUDY: Integrated Health Projects (Vinci & Sir Robert McAlpine)

Location: NHS Nightingale Hospital, G-Mex Centre, Manchester

Overview: Walling for temporary wards and bays

Solution: Hoardfast PVC (2800m)