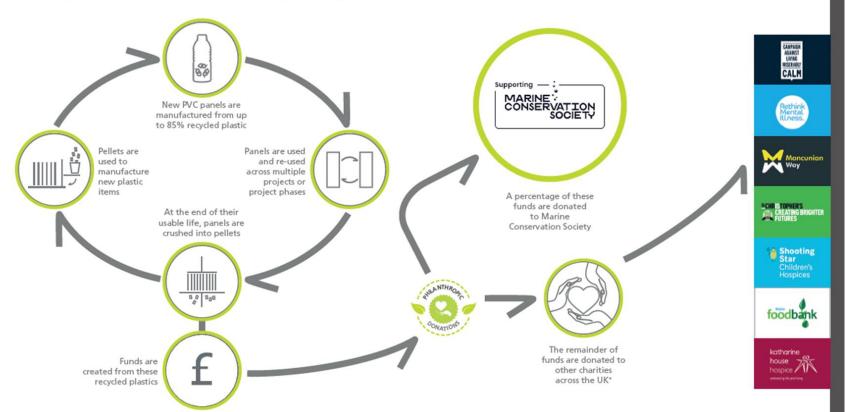

#### HOARDFAST SUSTAINABLE PANELS

Funds generated from the recycling of Hoardfast UPVC panels are donated to Marine Conservation Society, a charity that works to reduce the impact of plastics on our environment, and various other UK charities.

## Funds Generated From G-Mex Manchester