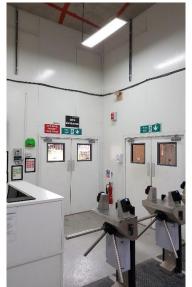

#### **MULTIPLEX**

Location: Marble Arch Place, London

Overview: Internal site offices and welfare facilities

Solution: Firescreen (220 l/m) Budget (30 l/m)

#### **MULTIPLEX**

Location: Bankside Yard West

Overview:
Panels transferred from
Marble Arch project after
2.5 years of use and used in
conjunction with new
panels on the Bankside
project