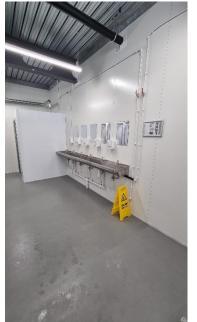

#### **MULTIPLEX**

Location: Marble Arch Place, London

Overview: Internal site offices and welfare facilities

Solution: Firescreen (220 l/m) Budget (30 l/m)