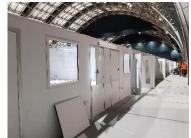

# CASE STUDY: Integrated Health Projects (Vinci & Sir Robert McAlpine)

Location: NHS Nightingale Hospital, G-Mex Centre, Manchester

Overview: Walling for temporary wards and bays

Solution: Hoardfast PVC (2800m)

## Funds Generated From G-Mex Manchester