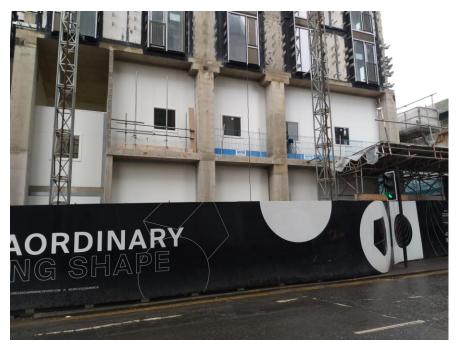

Funds Generated From G-Mex Manchester





## Wates











## Canteen











## Wates











## Wates









## CASE STUDY: Wates









#### Location: Belfast

#### Overview:

Temporary noise and thermal barrier during cladding replacement

#### Solution:

Firescreen (400 l/m) for weatherproofing, acoustic and thermal properties



## CASE STUDY: Multiplex

#### **MULTIPLEX**





Location: Marble Arch Place, London

Overview: Internal site offices and welfare facilities

Solution: Firescreen (220 l/m) Budget (30 l/m)





## CASE STUDY: Multiplex





#### **MULTIPLEX**

Location: Bankside Yard West

Overview:
Panels transferred from
Marble Arch project after
2.5 years of use and used in
conjunction with new
panels on the Bankside
project







## Weathering Solutions







## Hoardfence - Sustainable External Hoarding











## HOARDFENCE - SUSTAINABLE EXTERNAL HOARDING















## Flexistructure Multi-purpose temporary buildings





Storage Buildings
Temporary Warehouses
Loading Bays





## OUR REUSABLE AND RELOCATABLE PRODUCTS ARE ADAPTABLE ACROSS ALL PROJECT PHASES

SUPPORTING YOU FROM PROJECT START TO COMPLETION...