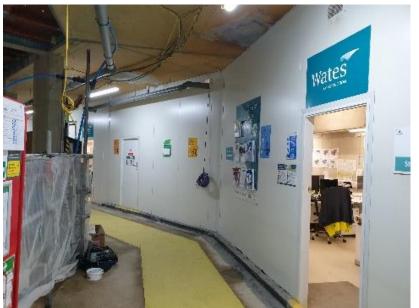

External building...



PERMANENT FABRIC PARTITION



TEMPORARY ENCLOSED BUILDING





TEMPORARY
BUILDING SCREEN





### MEET THE TEAM



**Curt Mann**Account Manager
curtmann@westgateuk.co.uk



Clive Turner
Client Relationship Manager
cliveturner@westgateuk.co.uk

#### HOARDFAST SUSTAINABLE PANELS



Funds generated from the recycling of Hoardfast UPVC panels are donated to Marine Conservation Society, a charity that works to reduce the impact of plastics on our environment, and various other UK charities.



# CASE STUDY: Integrated Health Projects (Vinci & Sir Robert McAlpine)









Location: NHS Nightingale Hospital, G-Mex Centre, Manchester

Overview: Walling for temporary wards and bays

Solution: Hoardfast PVC (2800m)



## Funds Generated From G-Mex Manchester





## Wates











## Canteen











## Wates











## Wates









## CASE STUDY: Wates









#### Location: Belfast

#### Overview:

Temporary noise and thermal barrier during cladding replacement

#### Solution:

Firescreen (400 l/m) for weatherproofing, acoustic and thermal properties



## CASE STUDY: Multiplex

#### **MULTIPLEX**





Location: Marble Arch Place, London

Overview: Internal site offices and welfare facilities

Solution: Firescreen (220 l/m) Budget (30 l/m)





## CASE STUDY: Multiplex





#### **MULTIPLEX**

Location: Bankside Yard West

Overview:
Panels transferred from
Marble Arch project after
2.5 years of use and used in
conjunction with new
panels on the Bankside
project







## Weathering Solutions







## Hoardfence - Sustainable External Hoarding