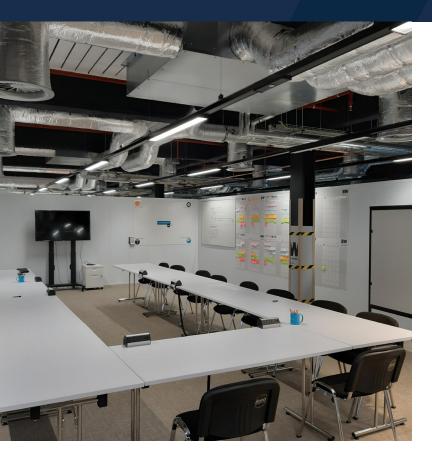

## **Overview:**

Internal site rooms and welfare spaces during fit out project

## Solution:

Hoardfast<sup>®</sup> uPVC 118 linear metres

Hoardfast<sup>®</sup> Budget 13 linear metres

J287-WG-CS-BW-010323 ©

BW are a fit out and refurbishment company and were working on a London fit out project in a six storey office development at 1 Finsbury Avenue. They required a **range of site rooms, welfare spaces and toilet blocks** for contractors working on site.

Hoardfast was the ideal solution due to its **professional appearance and ability to be easily assembled, demounted and relocated** to help meet project demands. Hoardfast was used to create a suite of facilities for contractors, including a changing area, office, meeting rooms, a contemplation and multi-faith room, and toilet cubicles. Using the Hoardfast product it's really easy to create private areas for prayer and reflection, that are safe, clean and quiet.