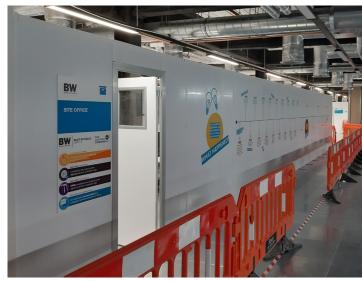

## Solution:

Hoardfast<sup>®</sup> uPVC 118 linear metres

Hoardfast<sup>®</sup> Budget 13 linear metres

J287-WG-CS-BW-010323 ©

BW are a fit out and refurbishment company and were working on a London fit out project in a six storey office development at 1 Finsbury Avenue. They required a **range of site rooms, welfare spaces and toilet blocks** for contractors working on site.

Hoardfast was the ideal solution due to its **professional appearance and ability to be easily assembled, demounted and relocated** to help meet project demands. Hoardfast was used to create a suite of facilities for contractors, including a changing area, office, meeting rooms, a contemplation and multi-faith room, and toilet cubicles. Using the Hoardfast product it's really easy to create private areas for prayer and reflection, that are safe, clean and quiet.

A fast site setup and the ability to relocate the system without any waste being created, were also two big factors on this project. So too was being able to create a clean and professional looking site set up.