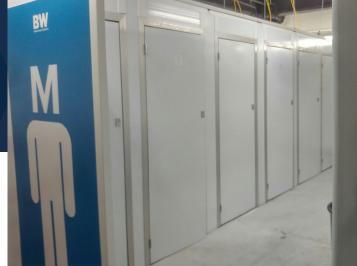

## Solution:

Hoardfast<sup>®</sup> uPVC 118 linear metres

Hoardfast<sup>®</sup> Budget 13 linear metres

J287-WG-CS-BW-010323 ©

BW are a fit out and refurbishment company and were working on a London fit out project in a six storey office development at 1 Finsbury Avenue. They required a **range of site rooms, welfare spaces and toilet blocks** for contractors working on site.

Hoardfast was the ideal solution due to its **professional appearance and ability to be easily assembled, demounted and relocated** to help meet project demands. Hoardfast was used to create a suite of facilities for contractors, including a changing area, office, meeting rooms, a contemplation and multi-faith room, and toilet cubicles. Using the Hoardfast product it's really easy to create private areas for prayer and reflection, that are safe, clean and quiet.