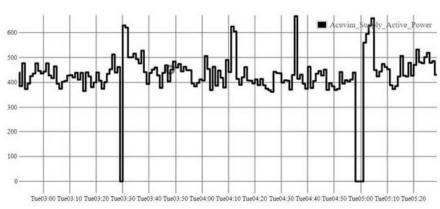

### **ANALYSIS**

The graphs below illustrate that load power was not interrupted during the changeover to batteries that occurred due to an energy failure on the site.