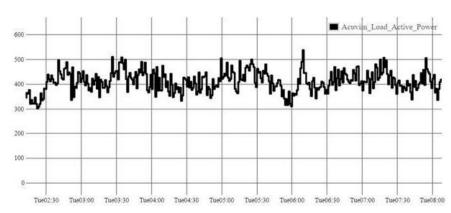

### **ANALYSIS**

The graphs below illustrate that load power was not interrupted during the changeover to batteries that occurred due to an energy failure on the site.

#### **Load Active Power**

www.powerstar.com/virtue