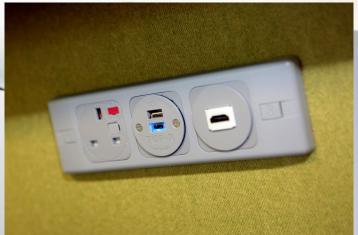

## Technology features:

- Video conferencing screens
- Interactive hub units
- USB ports integrated into all desks and tables

• Acoustic panels made from 45% recycled plastic bottles

www.wates.co.uk/smartspace