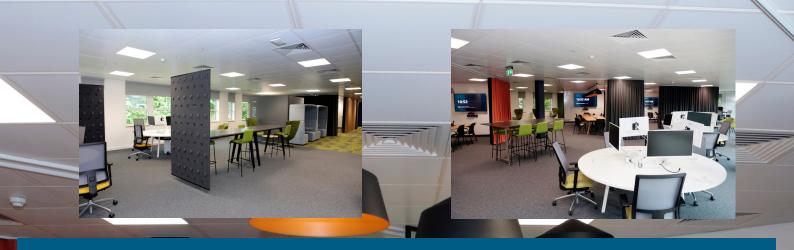

## **Key Features:**

- Collaboration workspaces with video conferencing
- Moss walls and panels for acoustic separation
- Soundproof meeting pods
- Railway carriage meeting booths
- 20-40 person adaptable space with interactive video conferencing, and A/V
- Standing collaboration rooms
- Soft seating and breakout areas
- Privacy curtains for sound deadening
- Writable walls in collaboration areas

## Technology features:

- Video conferencing screens
- Interactive hub units
- USB ports integrated into all desks and tables

• Acoustic panels made from 45% recycled plastic bottles

www.wates.co.uk/smartspace