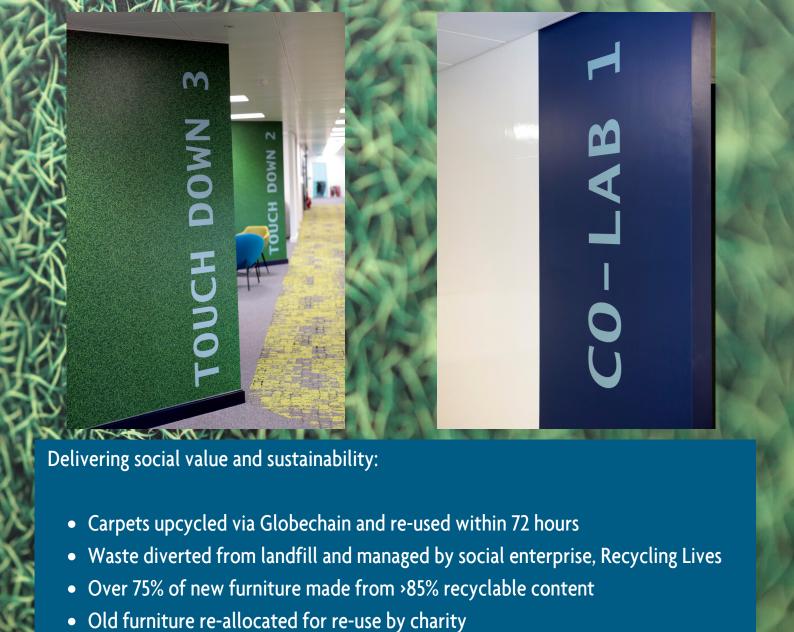

## Image Gallery



Total project duration – 14 weeks from concept design to completion Four weeks on site Completed May 2021



Wates Smartspace



## **Key Features:**

- Collaboration workspaces with video conferencing
- Moss walls and panels for acoustic separation
- Soundproof meeting pods
- Railway carriage meeting booths
- 20-40 person adaptable space with interactive video conferencing, and A/V
- Standing collaboration rooms
- Soft seating and breakout areas
- Privacy curtains for sound deadening
- Writable walls in collaboration areas







## Technology features:

- Video conferencing screens
- Interactive hub units
- USB ports integrated into all desks and tables







• Acoustic panels made from 45% recycled plastic bottles

www.wates.co.uk/smartspace