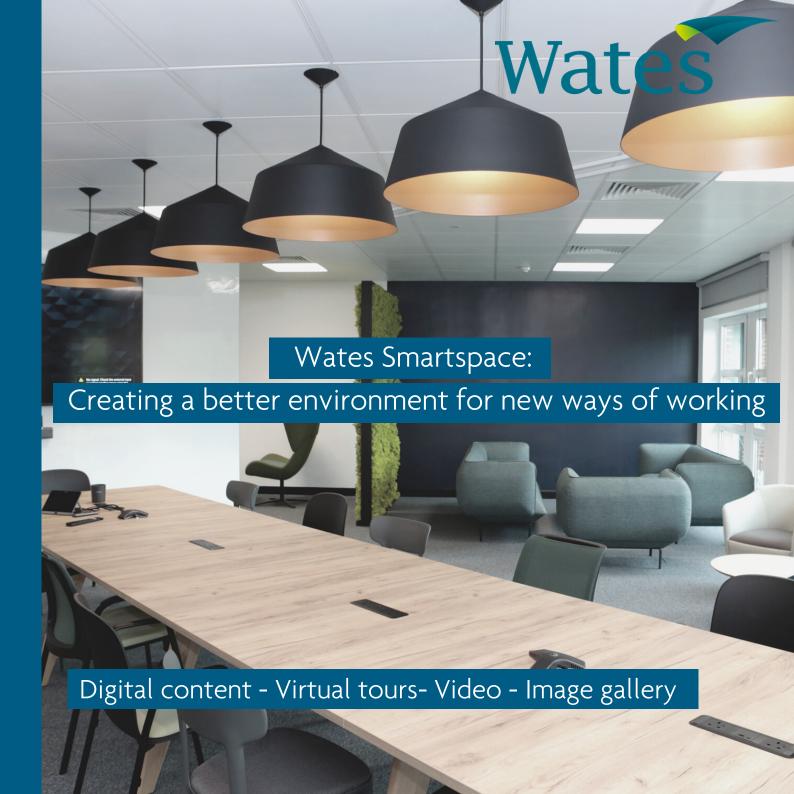

## **Key Features:**

- Collaboration workspaces with video conferencing
- Moss walls and panels for acoustic separation
- Soundproof meeting pods
- Railway carriage meeting booths
- 20-40 person adaptable space with interactive video conferencing, and A/V
- Standing collaboration rooms
- Soft seating and breakout areas
- Privacy curtains for sound deadening
- Writable walls in collaboration areas

## Technology features:

- Video conferencing screens
- Interactive hub units
- USB ports integrated into all desks and tables

• Acoustic panels made from 45% recycled plastic bottles

www.wates.co.uk/smartspace