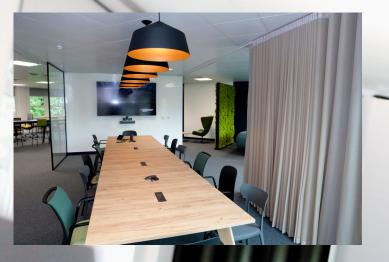

## **Key Features:**

- Collaboration workspaces with video conferencing
- Moss walls and panels for acoustic separation
- Soundproof meeting pods
- Railway carriage meeting booths
- 20-40 person adaptable space with interactive video conferencing, and A/V
- Standing collaboration rooms
- Soft seating and breakout areas
- Privacy curtains for sound deadening
- Writable walls in collaboration areas

## Technology features:

- Video conferencing screens
- Interactive hub units
- USB ports integrated into all desks and tables

• Acoustic panels made from 45% recycled plastic bottles

www.wates.co.uk/smartspace