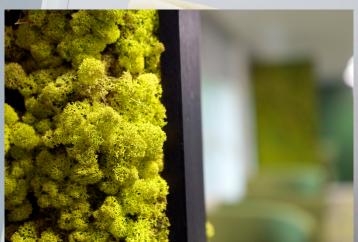

## **Key Features:**

- Collaboration workspaces with video conferencing
- Moss walls and panels for acoustic separation
- Soundproof meeting pods
- Railway carriage meeting booths
- 20-40 person adaptable space with interactive video conferencing, and A/V
- Standing collaboration rooms
- Soft seating and breakout areas
- Privacy curtains for sound deadening
- Writable walls in collaboration areas