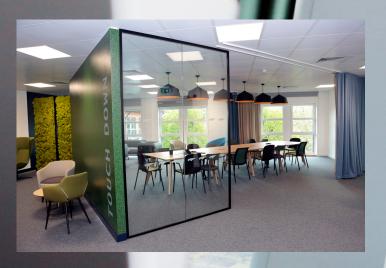

## **Key Features:**

- Collaboration workspaces with video conferencing
- Moss walls and panels for acoustic separation
- Soundproof meeting pods
- Railway carriage meeting booths
- 20-40 person adaptable space with interactive video conferencing, and A/V
- Standing collaboration rooms
- Soft seating and breakout areas
- Privacy curtains for sound deadening
- Writable walls in collaboration areas