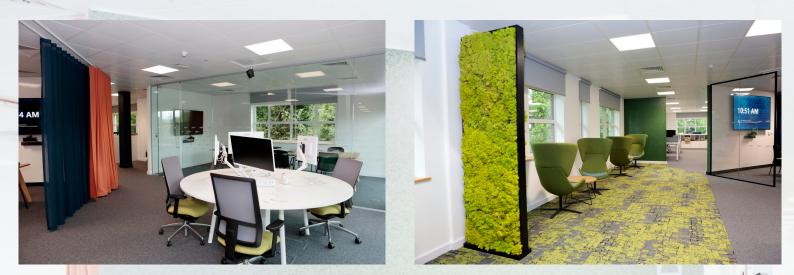

## **Key Features:**

- Collaboration workspaces with video conferencing
- Moss walls and panels for acoustic separation
- Soundproof meeting pods
- Railway carriage meeting booths
- 20-40 person adaptable space with interactive video conferencing, and A/V
- Standing collaboration rooms
- Soft seating and breakout areas
- Privacy curtains for sound deadening
- Writable walls in collaboration areas

## Technology features:

- Video conferencing screens
- Interactive hub units
- USB ports integrated into all desks and tables

• Acoustic panels made from 45% recycled plastic bottles

www.wates.co.uk/smartspace