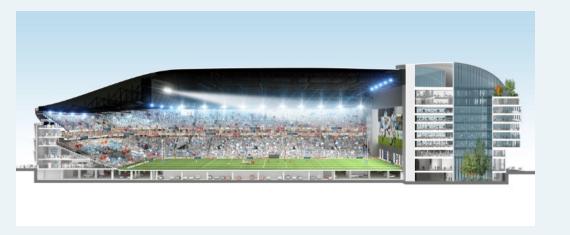

## The Challenge

With multiple internal layout configurations, and a roof height of 44 metres, a critical analysis was undertaken of the climate control solutions available.

Sintra Pulsion was compared and evaluated in a competitive tender against a "conventional" diffusion solution.

#### The Solution

Sintra Primary & Secondary Pulsers are mounted in a U configuration at roof level. The Pulsers are connected to 15 AHUs, (Air Handling Units), providing heating and cooling, and fresh air for the occupants.

Air flow from the AHU plant is 720,000 m3/h (70% less than the original 2,400,000 m3/h proposed diffusion solution), delivering substantial fan power reductions.

Air temperature is homogenous throughout the stadium to +/- 1 degree C, regardless of occupancy levels, with no draughts or stratification.