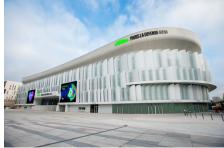

## **Background**

Paris La Defense Arena (previously known as U Arena 92), located in Nanterre, Paris, is the biggest concert hall in Europe, and home to Racing 92 Rugby.

The stadium is a multi-purpose venue with variable seating capacity configurations for rugby, concerts, and various indoor sports, and will host the 2024 Summer Olympics gymnastics events. Seating capacity ranges from 5,000 to 40,000 depending on the event.