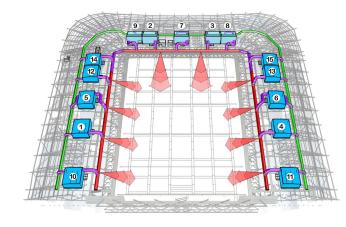

#### The Solution

Sintra Primary & Secondary Pulsers are mounted in a U configuration at roof level. The Pulsers are connected to 15 AHUs, (Air Handling Units), providing heating and cooling, and fresh air for the occupants.

Air flow from the AHU plant is 720,000 m3/h (70% less than the original 2,400,000 m3/h proposed diffusion solution), delivering substantial fan power reductions.

Air temperature is homogenous throughout the stadium to +/- 1 degree C, regardless of occupancy levels, with no draughts or stratification.