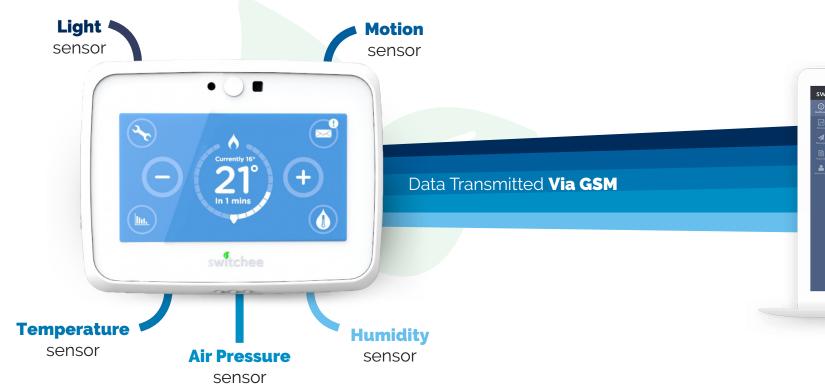

### **HOW SWITCHEE WORKS**

Property data is **Processed** 

**Live Alerts and Insights** ready for your use

## **Identify risk EARLY**

Fit & forget

Remotely send data

Works without Wi-Fi

#### **SMART THERMOSTAT**

#### **NOT RELIANT ON RESIDENTS' WI-FI**

Switchee uses mobile connectivity, so it can be installed anywhere and be connected without relying on residents Wi-Fi.