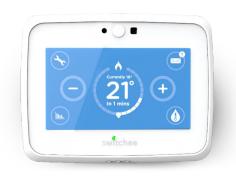

#### **SMART THERMOSTAT**

#### **REDUCE TENANTS HEATING BILLS**

Switchee monitors a property and sets the best heating profile to reduce energy wastage and save residents money.