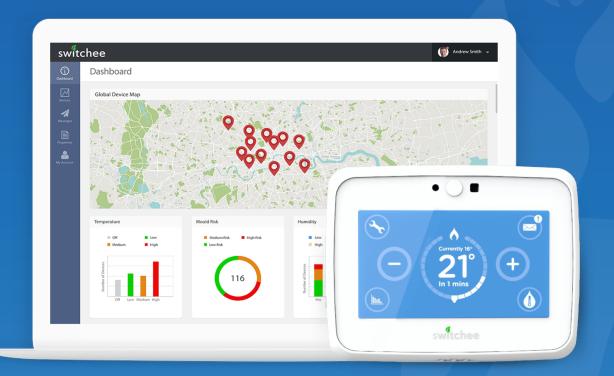

#### LANDLORD DASHBOARD

#### **PREVENTATIVE MAINTENANCE**

Receive early warnings about mould, boiler failures and other maintenance issues.

#### STRATEGIC ASSET **MANAGEMENT**

Use insights and alerts from the dashboard to better allocate resource to challenging properties.

( Andrew Smith w