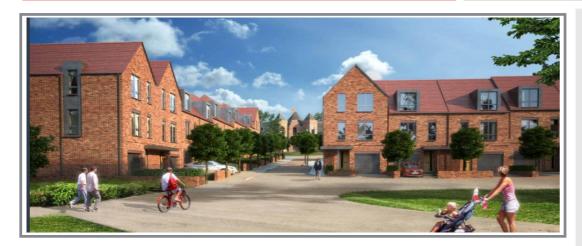

Sector

**Housing Sector** 

Contract value Approx £700,000

**Products**Modus Flush
Sash Windows in
Anthracite Grey

Modus Flush Sash windows have been chosen for installation in over 150 new build townhouses in Cheadle, Greater Manchester.

The project comes as part of contemporary restoration by Barnes Village in an effort to restore and convert original Grade II listed buildings, thus meeting modern building regulations. The designs were originally specified for Velfac products but was changed to Eurocell to assist the contractor in delivering within their desired budget.