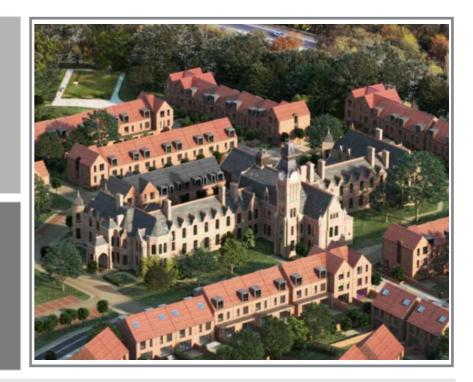

## Project case study

**Barnes Village Restoration** 

Client

**Henley Homes** 

Main contractor

Reis Construction

Location

Cheadle, Greater Manchester

The project comes as part of contemporary restoration by Barnes Village in an effort to restore and convert original Grade II listed buildings, thus meeting modern building regulations. The designs were originally specified for Velfac products but was changed to Eurocell to assist the contractor in delivering within their desired budget.