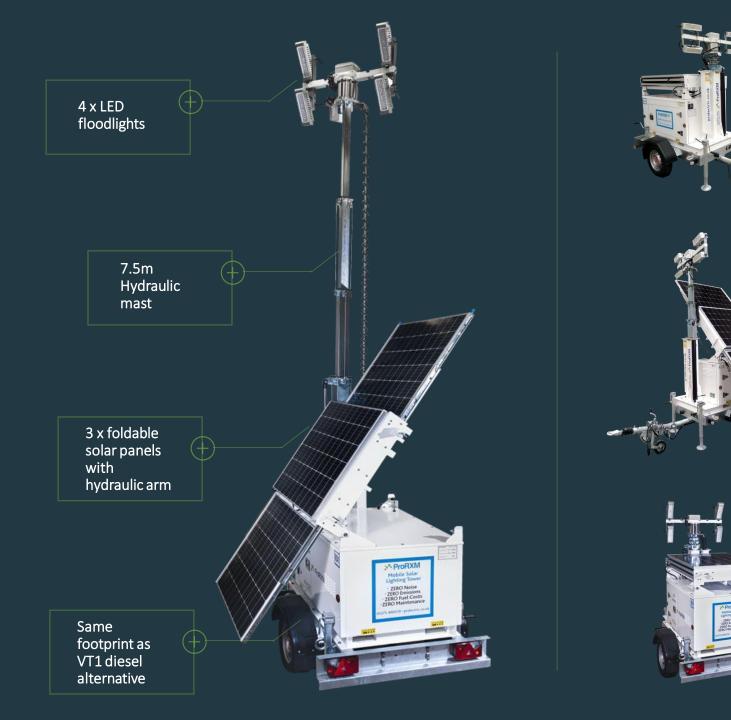

# LIGHTING TOWERS

ProRXM

A space-efficient and versatile solar lighting tower that offers outstanding fuel-savings and emissions reduction.

- Same footprint as the standard VT1 dieselpowered alternative.
- Easily transported
- Fits comfortably on a trackside or in tight road side spaces.
- Alter settings remotely as required to suit the light conditions
- No mains power required
- Clean, sustainable and environmentally friendly
- No need for refueling or servicing