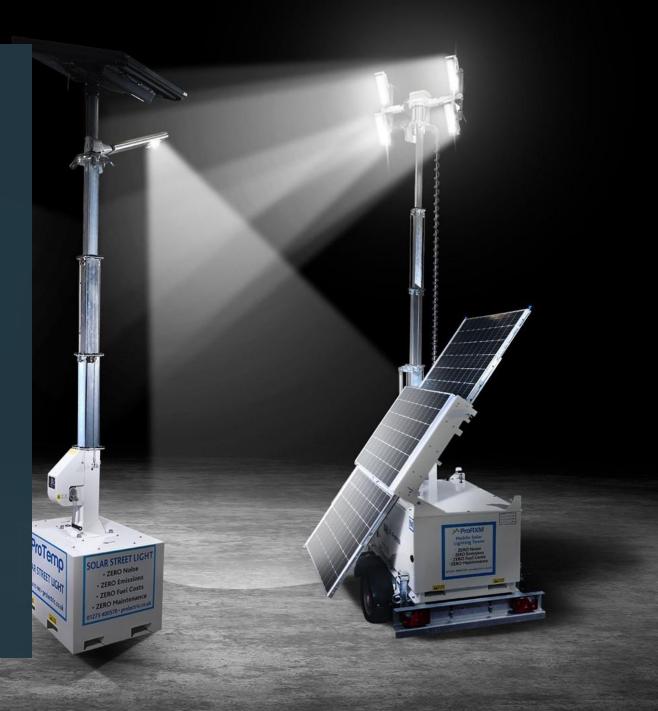

### ProTemp

A temporary solar lighting column, delivering powerful and reliable yearround lighting without noise or emissions.

- No mains power required
- Clean, sustainable and environmentally friendly
- Easy to install can be moved into position quickly
- High quality bright light, even through dark days and winter conditions
- No need for refueling or servicing

# LIGHTING TOWERS

ProRXM

A space-efficient and versatile solar lighting tower that offers outstanding fuel-savings and emissions reduction.

- Same footprint as the standard VT1 dieselpowered alternative.
- Easily transported
- Fits comfortably on a trackside or in tight road side spaces.
- Alter settings remotely as required to suit the light conditions
- No mains power required
- Clean, sustainable and environmentally friendly
- No need for refueling or servicing