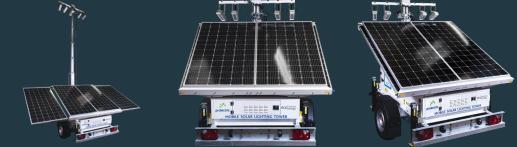

### ProLight

Compact, reliable and easily transported. The ProLight delivers year-round lighting even in challenging winter conditions.

- Award winning
- The only mobile solar lighting tower in the UK that operates reliably all year round, even in challenging winter conditions
- Alter settings remotely as required to suit the light conditions
- No mains power required
- Clean, sustainable and environmentally friendly
- Easy to install can be moved into position quickly
- High quality bright light, even through dark days and winter conditions
- No need for refueling or servicing

# LIGHTING TOWERS

ProRXM

A space-efficient and versatile solar lighting tower that offers outstanding fuel-savings and emissions reduction.

- Same footprint as the standard VT1 dieselpowered alternative.
- Easily transported
- Fits comfortably on a trackside or in tight road side spaces.
- Alter settings remotely as required to suit the light conditions
- No mains power required
- Clean, sustainable and environmentally friendly
- No need for refueling or servicing