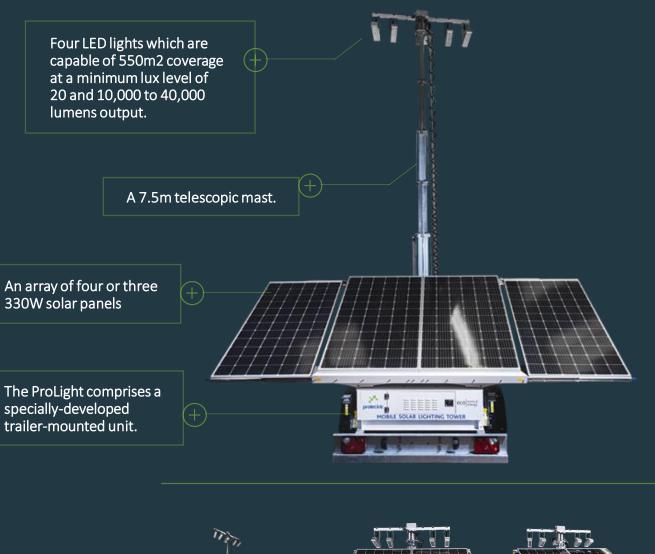

### ProLight

Compact, reliable and easily transported. The ProLight delivers year-round lighting even in challenging winter conditions.

- Award winning
- The only mobile solar lighting tower in the UK that operates reliably all year round, even in challenging winter conditions
- Alter settings remotely as required to suit the light conditions
- No mains power required
- Clean, sustainable and environmentally friendly
- Easy to install can be moved into position quickly
- High quality bright light, even through dark days and winter conditions
- No need for refueling or servicing