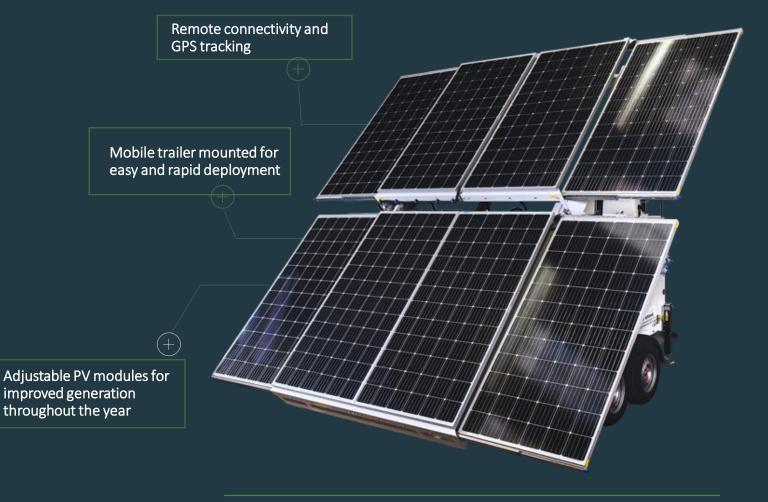

# SOLAR HYBRID GENERATORS

### **ProPower**

## Revolutionary solar/hybrid off grid temporary power solution.

- EV Charging
- Welfare and site cabin power
- Power tools charging
- Mobile & Easily Deployable
- The ProPower is delivered fully charged and set up for you on site with a full distribution board by the Prolectric team.
- Our fully-qualified electricians hand over a certified system to you that's immediately ready to operate.