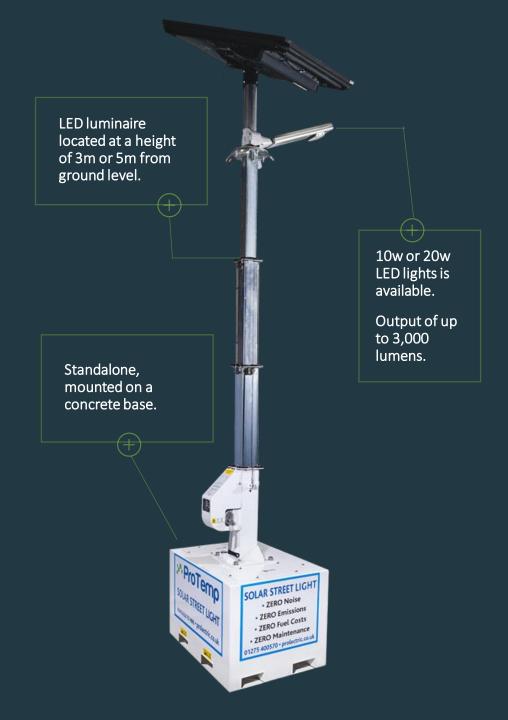

### ProTemp

A temporary solar lighting column, delivering powerful and reliable yearround lighting without noise or emissions.

- No mains power required
- Clean, sustainable and environmentally friendly
- Easy to install can be moved into position quickly
- High quality bright light, even through dark days and winter conditions
- No need for refueling or servicing