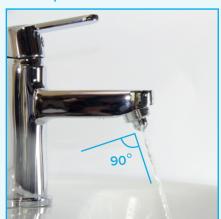

150mm blade width at 150mm from nozzle

Max width 180mm

Planar flow at 90° to collar opening

Complies with BREEAM 'excellent' standard

Typically reduces water consumption by 50%

Reduces water heating energy use by half