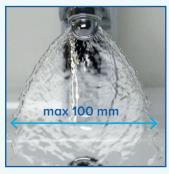

#### WATERBLADE COMPACT 2.4

Designed for smaller basins

Flow rate 2.4L/min at mains pressure 0.3 bar to 6 bar

100mm blade width at 100mm from nozzle

Max width 100mm