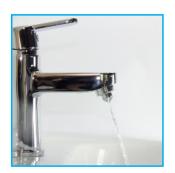

### **FITTING**

Easy to fit, just change the nozzle

Fits most mixer taps (manual, sensor and push)

Fits male M24 (24mm) & female M22 (22mm) threaded collars

Both sizes are the same as a 10p coin

Consistent flow rate of 2.7 Litres/minute at mains pressure 0.3 bar to 6 bar

150mm blade width at 150mm from nozzle

Max width 180mm

Planar flow at 90° to collar opening

Complies with BREEAM 'excellent' standard

Typically reduces water consumption by 50%

Reduces water heating energy use by half