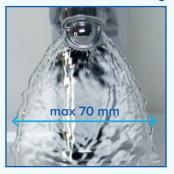

#### **WATERBLADE LOW FLOW 1.9**

Designed for compliance with LEED

Flow rate 1.9L/min at mains pressure 0.3 bar to 6 bar

70mm wide blade width at 100mm from nozzle Max width 70mm