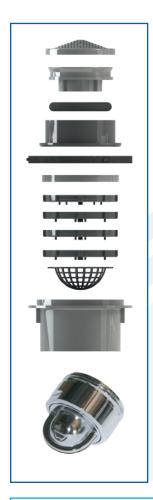

rd



Typically reduces water consumption by 50%

Reduces water heating energy use by half

## **CERTIFICATIONS**

WRAS Approval # 1810902

UK Manufacture to ISO 9001 and 14001

Listed as Considerate Constructors scheme "Best Practice"

International Patents Protection

**CONTACT US FOR FURTHER INFO AND CASE STUDIES** 







Taps by Methven UK

## **NEW MODEL SPECIFICATIONS**

#### WATERBLADE COMPACT 2.4

Designed for smaller basins

Flow rate 2.4L/min at mains pressure 0.3 bar to 6 bar

100mm blade width at 100mm from nozzle

Max width 100mm

#### **WATERBLADE LOW FLOW 1.9**

Designed for compliance with LEED

Flow rate 1.9L/min at mains pressure 0.3 bar to 6 bar

70mm wide blade width at 100mm from nozzle Max width 70mm





# N Waterblade



## **PHOTO SPECIFICATIONS**

## **DEVICE**



**FLOW** 



MALE 24MM



**FITTING** 



MALE 24MM



**FEMALE 22MM** 



## **NEW MODELS**

WATERBLADE COMPACT 2.4





**WATERBLADE LOW FLOW 1.9** 



Taps by Methven UK