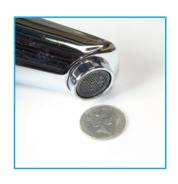

### **FITTING**

Easy to fit, just change the nozzle

Fits most mixer taps (manual, sensor and push)

Fits male M24 (24mm) & female M22 (22mm) threaded collars

Both sizes are the same as a 10p coin

Consistent flow rate of 2.7 Litres/minute at mains pressure 0.3 bar to 6 bar