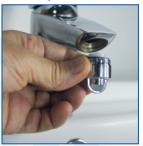

### **FITTING**

Easy to fit, just change the nozzle

Fits most mixer taps (manual, sensor and push)

Fits male M24 (24mm) & female M22 (22mm) threaded collars

Both sizes are the same as a 10p coin

Consistent flow rate of 2.7 Litres/minute at mains pressure 0.3 bar to 6 bar

## **DEVICE**

**FLOW** 

MALE 24MM

**FITTING** 

MALE 24MM

**FEMALE 22MM** 