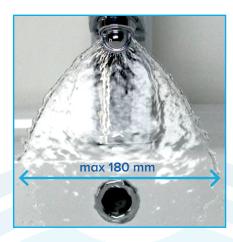

150mm blade width at 150mm from nozzle

Max width 180mm

Planar flow at 90° to collar opening

Complies with BREEAM 'excellent' standard

Typically reduces water consumption by 50%

Reduces water heating energy use by half