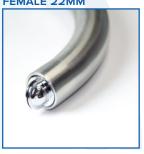

### **FITTING**

Easy to fit, just change the nozzle

Fits most mixer taps (manual, sensor and push)

Fits male M24 (24mm) & female M22 (22mm) threaded collars

Both sizes are the same as a 10p coin

Consistent flow rate of 2.7 Litres/minute at mains pressure 0.3 bar to 6 bar

## **DEVICE**

**FLOW** 

MALE 24MM

**FITTING** 

MALE 24MM

**FEMALE 22MM** 