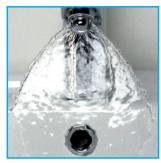

150mm blade width at 150mm from nozzle

Max width 180mm

Planar flow at 90° to collar opening

Complies with BREEAM 'excellent' standard

Typically reduces water consumption by 50%

Reduces water heating energy use by half